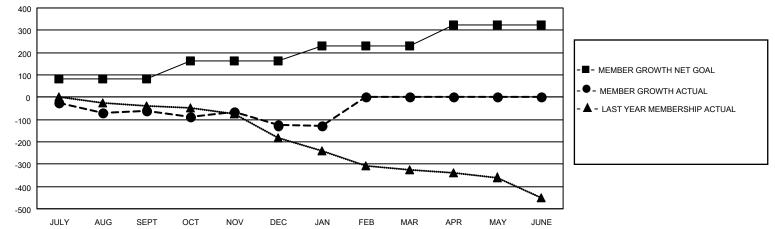

## GAT MONTHLY MEMBERSHIP PROGRESS REPORT

**Multiple District 26** 

Results as of: 1/31/2022

LOCATION: MISSOURI

| Clubs                 |               |           |               | Members               |                           |                         |                                                    |  |
|-----------------------|---------------|-----------|---------------|-----------------------|---------------------------|-------------------------|----------------------------------------------------|--|
| RESULTS FOR 2021-2022 |               |           |               | RESULTS FOR 2021-2022 |                           |                         |                                                    |  |
| QUARTER               | NEW CLUB GOAL | NEW CLUBS | DROPPED CLUBS | QUARTER               | MEMBER GROWTH NET<br>GOAL | MEMBER GROWTH<br>ACTUAL | DROPPED<br>MEMBERS ACTUAL<br>(including transfers) |  |
| JULY/AUG/SEPT         | 1             | 0         | 1             | JULY/AUG/SE           | PT 83                     | 199                     | 232                                                |  |
| OCT/NOV/DEC           | 5             | 0         | 6             | OCT/NOV/DE            | C 79                      | 167                     | 217                                                |  |
| JAN/FEB/MAR           | 0             | 0         | 0             | JAN/FEB/MAR           | 68                        | 64                      | 54                                                 |  |
| APR/MAY/JUNE          | 4             | 0         | 0             | APR/MAY/JUN           | NE 94                     | 0                       | 0                                                  |  |

- - CURRENT YEAR GOALS FOR NEW CLUBS

- - CURRENT YEAR ACTUAL NEW CLUBS

▲ - LAST YEAR ACTUAL NEW CLUBS

GOALS AND ACTUAL MEMBERS CUMULATIVE

| DROPPED CLUBS: 7 |     | 111 CLUBS OF 305 ADDED 1 OR<br>MORE NEW MEMBERS | GENDER DISTRIBUTION               |                |  |
|------------------|-----|-------------------------------------------------|-----------------------------------|----------------|--|
|                  |     |                                                 | MALE                              | 5,408 (72.25%) |  |
|                  |     |                                                 | FEMALE                            | 2,077 (27.75%) |  |
| DROPPED MEMBERS  |     |                                                 | NON BINARY                        | 0 (0.00%)      |  |
| DECEASED         | 70  |                                                 | PREFER NOT TO ANSWER              | 0 (0.00%)      |  |
| CLUB CANCELLED   | 44  |                                                 | TOTAL FAMILY UNIT MEMBERS         | 1.250          |  |
| OTHER            | 389 | CLICK HERE FOR CUMULATIVE                       | TOTAL FAMILT UNIT MEMBERS         | 1,230          |  |
| TOTAL            | 503 | MEMBERSHIP DATA                                 | FAMILY MEMBERS PAYING HAL<br>DUES | F 638          |  |