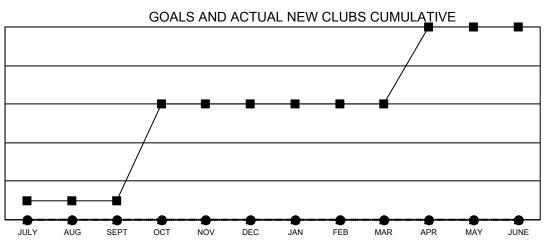

## GAT MONTHLY MEMBERSHIP PROGRESS REPORT

**Multiple District 26** 

Results as of: 1/31/2022

LOCATION: MISSOURI

| Clubs                 |               |           |               | Members               |                           |                         |                                                    |  |
|-----------------------|---------------|-----------|---------------|-----------------------|---------------------------|-------------------------|----------------------------------------------------|--|
| RESULTS FOR 2021-2022 |               |           |               | RESULTS FOR 2021-2022 |                           |                         |                                                    |  |
| QUARTER               | NEW CLUB GOAL | NEW CLUBS | DROPPED CLUBS | QUARTER               | MEMBER GROWTH NET<br>GOAL | MEMBER GROWTH<br>ACTUAL | DROPPED<br>MEMBERS ACTUAL<br>(including transfers) |  |
| JULY/AUG/SEPT         | 1             | 0         | 1             | JULY/AUG/SE           | PT 83                     | 199                     | 232                                                |  |
| OCT/NOV/DEC           | 5             | 0         | 6             | OCT/NOV/DE            | C 79                      | 167                     | 217                                                |  |
| JAN/FEB/MAR           | 0             | 0         | 0             | JAN/FEB/MAR           | 68                        | 64                      | 54                                                 |  |
| APR/MAY/JUNE          | 4             | 0         | 0             | APR/MAY/JUN           | NE 94                     | 0                       | 0                                                  |  |

- - CURRENT YEAR GOALS FOR NEW CLUBS

- - CURRENT YEAR ACTUAL NEW CLUBS

▲ - LAST YEAR ACTUAL NEW CLUBS

GOALS AND ACTUAL MEMBERS CUMULATIVE

| DROPPED CLUBS: 7 |     | 111 CLUBS OF 305 ADDED 1 OR<br>MORE NEW MEMBERS | GENDER DISTRIBUTION               |                |  |
|------------------|-----|-------------------------------------------------|-----------------------------------|----------------|--|
|                  |     |                                                 | MALE                              | 5,408 (72.25%) |  |
|                  |     |                                                 | FEMALE                            | 2,077 (27.75%) |  |
| DROPPED MEMBERS  |     |                                                 | NON BINARY                        | 0 (0.00%)      |  |
| DECEASED         | 70  |                                                 | PREFER NOT TO ANSWER              | 0 (0.00%)      |  |
| CLUB CANCELLED   | 44  |                                                 | TOTAL FAMILY UNIT MEMBERS         | 1.250          |  |
| OTHER            | 389 | CLICK HERE FOR CUMULATIVE                       | TOTAL FAMILT UNIT MEMBERS         | 1,230          |  |
| TOTAL            | 503 | MEMBERSHIP DATA                                 | FAMILY MEMBERS PAYING HAL<br>DUES | F 638          |  |